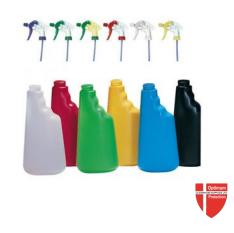

## DESCRIPTION

600ml capacity with calibrations for easy chemical dilution. This heavy-duty polyethylene bottle is available in a range of colours.

## **TECHNICAL SPECIFICATION**

| Material | Polyethylene plastic                                                                       |
|----------|--------------------------------------------------------------------------------------------|
| Usage    | Cleaning chemicals, detergents, glass cleaner, hard surface cleaner, car care products etc |
| Colours  | White<br>Red<br>Green<br>Yellow<br>Blue<br>Black                                           |

## **FEATURES**

- 600ml capacity
- Available in 6 Different Colours
- Ideal for Colour Co-ordinating Chemicals
- Durable
- Easy to use
- Calibrated markings for easy chemical dilution