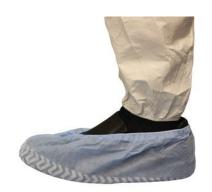

#### **DESCRIPTION**

This overshoe is intended to offer hygienic protection from shoes. Each overshoe sole is embossed with a rubber pattern which has been specifically designed to reduce slipping. The shoes are hardwearing and resistant to splash and as such are ideal for a wide range of applications.

### **FEATURES**

- Splash Resistant
- Rubber Pattern Reduces Slipping

Cleanroom Supplies Ltd, The Warehouse, Cumrew, Carlisle, Cumbria. CA8 9DD

Tel: + 00 44 (0)1768 896 800

Email: customerservices@cleanroomsuppliesltd.com