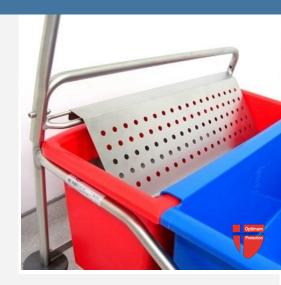

#### **DESCRIPTION**

The Berkshire mop system is suitable for wringing out of flat mop systems. The sieve simply slots onto the frame of the Berkshire trolley to allow wringing of excess or dirty water into the Red bucket.

For flat mop systems, choose the stainless steel perforated sieve.