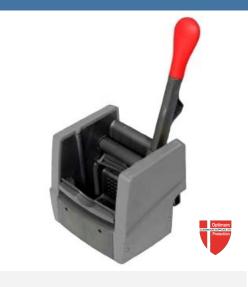

#### **DESCRIPTION**

The Berkshire mop system is highly effective for wringing out of cleanroom string mops. The wringer simply slots onto the frame of the Berkshire trolley to allow wringing of excess or dirty water into the Red bucket.