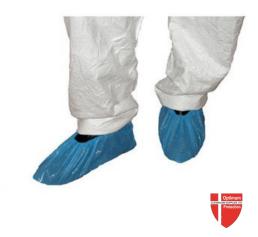

# **Blue Plastic CPE Overshoes**

#### **DESCRIPTION**

Our shoe covers offer hygienic protection from outdoor shoes. The shoes are more hard wearing than many because we manufacture from a higher quality, thicker gauge material (4 gramme) than most suppliers stock. Ideal for a wide range of applications. The shoe covers are waterproof and elasticated to suit most shoe/feet sizes.