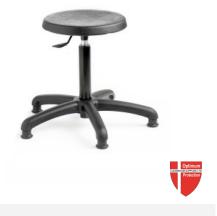

#### **DESCRIPTION**

A durable industrial stool constructed with a cushioned polyurethane seat that can be washed. Ideal for ideal for cleanroom, laboratory, food and medical industries.

### **TECHNICAL SPECIFICATION**

| Material     | Polyurethane                                 |
|--------------|----------------------------------------------|
| Feet Options | Standard castor                              |
|              | Glide foot                                   |
|              | Load lock castor                             |
|              | Load unlock castor                           |
| Size         | Low stool (Height adjustment 480mm – 680mm)  |
|              | High stool (Height adjustment 550mm – 800mm) |

#### **FEATURES**

- High Stool complete with Foot Rest
- Lever Gas Lift Height Adjustment
- Low Stool: Height Adjustment 480mm to 680mm (For Desk Use)
- High Stool: Height Adjustment 550mm to 800mm (For Bench Use)