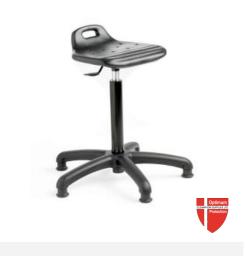

#### **DESCRIPTION**

A durable industrial stool constructed with a cushioned polyurethane seat that can be washed. Ideal for ideal for cleanroom, laboratory, food and medical industries. Ergonomically designed for operators, to take the weight of an operator whist allowing them to work at standing height thus reducing fatigue.

### **FEATURES**

- Height Adjustment 580mm to 800mm
- Lever Gas Lift Height Adjustment
- Durable
- Can be washed
- Reduces fatigue

Cleanroom Supplies Ltd, The Warehouse, Cumrew, Carlisle, Cumbria. CA8 9DD