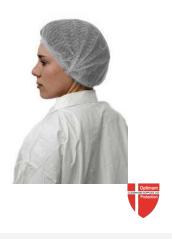

#### **DESCRIPTION**

Manufactured from thermally bonded polypropylene fibre, these detectable Mob Caps are made with a foil strip, rather than an inferior film strip, for ultra detectability, and are certified to give a metal detectable reading of at least 7mm ferrous. Encapsulated double stitched elasticated edge. Encapsulated double stitched elasticated edge.

### **FEATURES**

- Non-woven
- Suitable for a range of applications
- Comfortable
- Metallic strip
- Pleated for compact storage
- Double stitch
- Elasticated head band
- Contrast stitching
- One size fits all
- 21" mob caps
- Concertina style