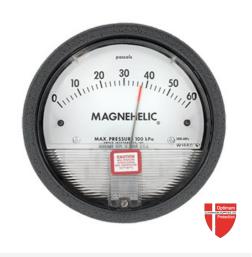

#### **DESCRIPTION**

Series 2000 Dwyer Standard Magnehelic Pressure Gauges, complete with an easy to read gauge and suitable for use in cleanrooms, laboratories and other clean environments. Can be used for Air and non-combustible, compatible gases. Option to include a Calibration Certificate. Large dial Magnehelic® gauges are the recognized industry standard for accurate and calibrated measurement of cleanroom and HEPA filter differential pressures. Calibration is by simple adjustment of the fascia mounted adjustment screw. Complete with standard fixings kit.

### **TECHNICAL SPECIFICATION**

| Display Range              | 0 -60 pascals                                           |
|----------------------------|---------------------------------------------------------|
|                            | 0 -125 pascals                                          |
|                            | 0 -250 pascals                                          |
|                            | 0 – 500 pascals                                         |
|                            | 0 -750 pascals                                          |
| Calibration<br>Certificate | Optional extra. If required there is an additional fee. |
| Dimensions                 | 4" (101.6mm) diameter dial face                         |