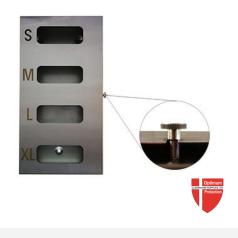

#### **DESCRIPTION**

High quality 304 grade stainless steel dispenser for quick and easy access to disposable gloves in hygienic environments. With four compartments, a hinged door and thumb screw closure. Four dispensing slots in door. Pre-drilled holes on the rear of the dispenser allow for wall mounting in cleanroom, food and hygiene environments. Laser etched size guides indicate position of each size.

#### **FEATURES**

- 304 Grade Stainless Steel (316 Stainless Steel is also available)
- Four compartments
- Laser etched size guides
- 596mm (H) x 289mm (W) x 96mm (D)
- Suitable for most standard box sizes (Bespoke Sizes can be manufactured - please enquire)
- Front access holes
- Wall mounted design
- Smooth Finish