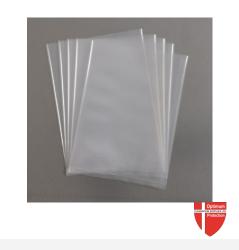

# LDPE Cleanroom Bag

#### **DESCRIPTION**

Ultra clean Low Density Polythene bags for use in clean environments. Produced entirely in a Class 1000 (ISO Class 6) Cleanroom and supplied double bagged. All bags are heat sealable.

#### **FEATURES**

- Made from LDPE
- Produced in Class 1000 (ISO Class 6) Cleanroom
- Double bagged
- Certificate of conformance available
- Heat sealable
- 100µm thickness
- 3 sizes available

Cleanroom Supplies Ltd, The Warehouse, Cumrew, Carlisle, Cumbria. CA8 9DD