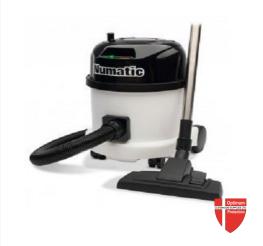

## Numatic Vacuum Cleaner

#### **DESCRIPTION**

The PPH320 is ideal for low grade cleanroom and laboratory user, where H13 filtration is required. H13 provides 99.95% efficiency at 0.3 micron particle size. The PPH320 is a very practical and cost effective Hepa vacuum making it ideal for use in a multitude of controlled environments. It offers H13 class filtration. The filtration on this vacuum cleaner operates much like the filtration on any other Numatic vacuum cleaner, you have a standard Hepa-Flo vacuum bag, and then a basket filter but in addition to this there is a hepa cartridge. It is this Hepa cartridge that gives the PPH320 its additional filtration performance.

#### **TECHNICAL SPECIFICATION**

| Product         | H13 Vacuum (99.95% efficiency at 0.3 micron particle size) |
|-----------------|------------------------------------------------------------|
| Capacity        | 12 L                                                       |
| Recommended Use | Doctors surgery, care home, veterinarian clinic            |
| Motor Power     | 620 watts                                                  |
| Sound Level     | 72 dB                                                      |