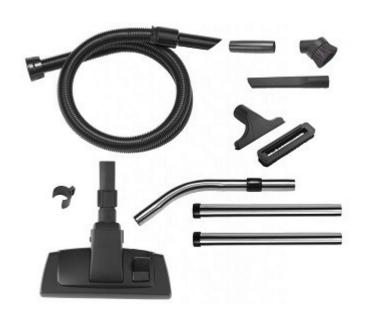

### **ACCESSORIES PACK**

Combination floor nozzle

Crevice tool

2.4m nuflex threaded hose

Stainless steel tube bend

Stainless steel extension tube

Double taper horse/tooled adapter

65mm soft dusting brush

150mm upholstery nozzle