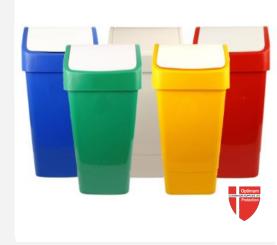

#### **DESCRIPTION**

High quality flip top bins available in 50 litre capacity. Bins are colour coded to aid ease of waste identification and for prevention of cross contamination. Manufactured from tough hygienic high quality plastic.

## **TECHNICAL SPECIFICATION**

| Capacity | 50L                      |
|----------|--------------------------|
| Material | HDPE plastic             |
| Size     | 64cm H x 36cm W x 29cm D |
| Colours  | Blue                     |
|          | Green                    |
|          | Red                      |
|          | White                    |
|          | Yellow                   |