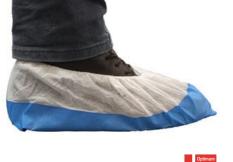

## DESCRIPTION

Heavy duty CPE sole with good and effective anti-slip properties due to micro-indentations. Elasticated with polypropylene upper and CPE coated sole. Water resistant and heavy duty. Thicker gauge material tank standard CPE overshoes.

## FEATURES

- Water resistant sole
- Thicker Guage Material than standard CPE Overshoes
- Elasticated
- Heavy duty
- With polypropene upper and CPE coated sole