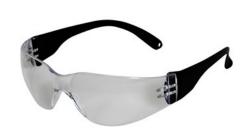

#### **DESCRIPTION**

Lightweight, durable glasses in a modern wraparound style. Hard coated for improved Scratch Resistance.

Complies with the requirements of the European Standard EN166:2001 "Personal Eye Protection".

## **TECHNICAL SPECIFICATION**

| Material           | Polycarbonate                                             |
|--------------------|-----------------------------------------------------------|
| Recommended<br>Use | Assembly, building and construction, carpentry, metalwork |
| Test Standard      | EN166:2001                                                |

### **FEATURES**

- Complies with EN166:2001
- Lightweight
- Scratch Resistant
- Individually Packed
- Polycarbonate Frame and Lens
- One Size

Cleanroom Supplies Ltd, The Warehouse, Cumrew, Carlisle, Cumbria. CA8 9DD