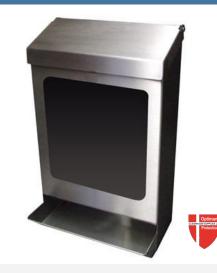

## DESCRIPTION

Our wall mounted shoe cover/overshoe dispenser is manufactured from quality 304 stainless steel and comes complete with pre-drilled mounting holes. Incorporates vision panel in front to provide visual indication of when to top up dispenser.

## **TECHNICAL SPECIFICATION**

| Material              | Stainless Steel        |
|-----------------------|------------------------|
| Stainless Steel Grade | Grade 304 or Grade 316 |
| Dimensions            | 20cm x 30cm x 46cm     |

## FEATURES

- Grade 304 Stainless Steel
- Fixings Not Included
- Quality Manufacturer
- Long Lasting & Hygienic
- Approximate Overall Size = 20cm D (away from wall) x 30cm W x 46cm H
- Large panel for viewing garment
- Bespoke sizes available -Please Contact Us