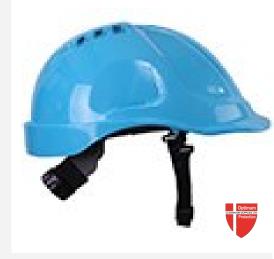

## DESCRIPTION

A stylish premium ABS helmet available in 2 colours. Comes with a 3 point comfort harness and padded sweatband for maximum user comfort. Easy adjustment wheel ratchet and free chin strap allows for a secure fit and optimum protection. Ventilation at the top of the helmet allows for added climate control. A sizeable front allows logo customisation. One size designed to fit 'regular size range' of 52-63cm.

## **TECHNICAL SPECIFICATION**

| Manufacture   | Optimum Protection    |
|---------------|-----------------------|
| Material      | Polyethylene          |
| Colours       | Red or Blue           |
| Test Standard | EN397:2012 + A1:2012  |
|               | EN 50365:2002 class 0 |
|               | CE Certified          |

## **FEATURES**

- 6-point comfort harness and padded sweatband
- Premium ABS in a choice of 2 colours
- Vents on top for ventilation
- Wheel ratchet size adjustment
- Space on front for logo customisation
- One size
- Free chin strap included
- CE Certified