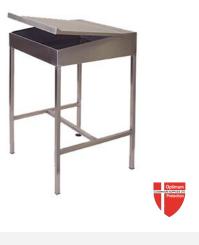

#### **DESCRIPTION**

Stainless steel standard desk, manufactured from quality grade 304 stainless steel, complete with adjustable feet and sloping desk surface suitable for writing. Hygienic design and easy to clean, making it suitable for use in cleanrooms, laboratories and other clean environments.

### **TECHNICAL SPECIFICATION**

| Manufacture              | Optimum Protection                |
|--------------------------|-----------------------------------|
| Size                     | 560mm (L) x 605mm (W) x 880mm (H) |
| Stainless Steel<br>Grade | 304 (316 also available)          |

#### **FEATURES**

- 304 Grade Stainless Steel (also available in 316 grade stainless steel - please enquire)
- Adjustable feet
- Sloped desk surface
- Easy to clean
- One standard size

Cleanroom Supplies Ltd, The Warehouse, Cumrew, Carlisle, Cumbria. CA8 9DD