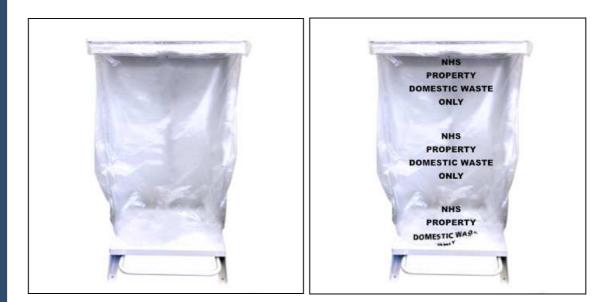

## **Clear Domestic Waste Bags**

- Clear Domestic
  Waste Bags
- Wide Range of Applications
- CHSA Approved
- Printed for NHS or Unprinted
- Supplied in Rolls

CHSA approved clear / transparent polythene waste bag for use in acute and non-acute healthcare settings including hospitals, clinics, GP surgeries, care homes, dental and veterinary practices where professional quality general waste bags are required. Available in a range of sizes and strengths, and with or without printing.

## **Bags Available:**

Small Printed - 535 x 595mm, 15mu, 30L Large Printed - 711 x 960mm, 15mu, 90L Unprinted Light Duty - 736 x 965mm, 90L Unprinted Medium Duty - 736 x 965mm, 90L, 10Kg Max. Weight (CHSA) Unprinted Heavy Duty - 736 x 965mm, 90L, 15Kg Max. Weight (CHSA)